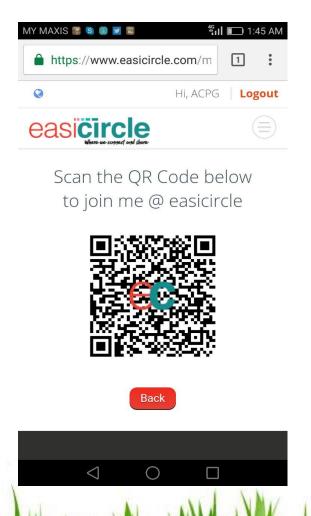

## New Strategic to Start Your Online Insurance Biz ...... QR Code to LOCK Your Target...